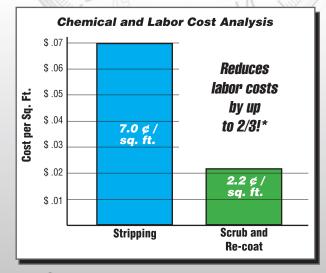

#### • Excellent scrub and re-coat ability

Top scrubbing with NCL QWIK-SCRUB and re-coating with 24/7<sup>®</sup> restores the floor surface extending the time between stripping cycles.

Save time, labor and money by scrubbing and re-coating instead of stripping.

### Highest "Off-The-Mop" Gloss

24/7® is a superior coating that achieves an initial wet-look gloss without polishing.

\* For each 1,000 sq. ft. scrubbed and re-coated compared with stripping save \$48.00 in chmical and labor cost.